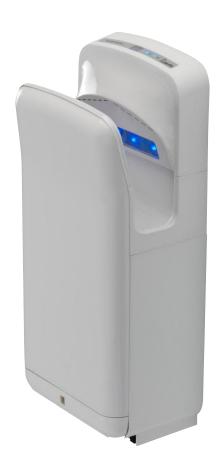

## Blade Style Hand Dryers

Our blade style hand dryers collect the waste water ready to be disposed of later, unlike other blade style hand dryers on the market. Reducing any slipping hazard on the floor.

- The dryers use 80% to 90% less power than traditional style hand dryers
- 1600 watts brushless motor giving a shorter drying time and lower power consumption reducing your carbon footprint. Conventional hand dryers can take 30-40 seconds to dry hands.
- Blade style hand dryers are much quieter than convention style hand dryers.
- Made from ABS plastic. Hardwearing and germ resistant.
- Speed adjuster and power on/off switches.
- Blade hand dryers minimumise energy consumption.
- Internal filter to protect dust and dirt from being blown around the room.